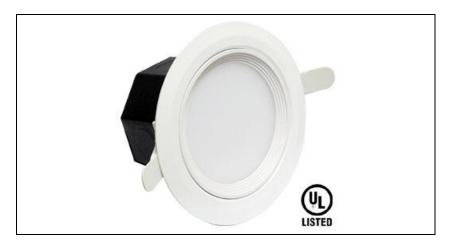

**Application**: Ideal for indoor, commercial or residential applications, hallways, stairwells, kitchens, general lighting. Great replacement for the regular recess lights. 8" Installation hole.

| Specifications:           |                            |
|---------------------------|----------------------------|
|                           | 420.2771/                  |
| Operating Voltage         | 120-277V                   |
| Power Consumption         | 20W                        |
| Lumens per Watt           | 85 Lm/W                    |
| Lumens                    | 1700 Lm                    |
| Color Temperature         | 2700-3500K                 |
| Bulb Type                 | SMD LED                    |
| Replaces                  | CFL and Incandescent Lamps |
| Driver                    | Internal UL Driver         |
| CRI                       | <80                        |
| Optics IP Rating          | N/A                        |
| Fixture IP Rating         | IP44                       |
| Power Factor              | <0.96                      |
| Dimmable                  | No                         |
| Beam Angle                | 140°                       |
| Operating Temperature     | -30°/+50°C                 |
| Vibration Shock Resistant | N/A                        |
| Omni-Directional          | N/A                        |
| Average Lamp Hours (Hrs)  | 50,000                     |
| Lamp Base                 | Hard Wire                  |
| Construction              | Aluminum                   |
| Dimensions                | 3.25" x 8.5" x 6.5"        |
| Weight                    | 2.6 Lbs.                   |
| Warranty                  | 5 Year Limited             |