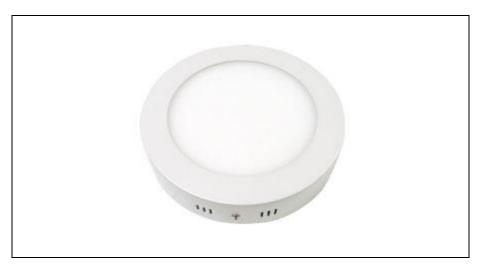

**Product ID: LF/DL/LED18RD** 

**Application:** For indoor, commercial or residential applications, hallways, car ports, garage, kitchen and general lighting.

| Specifications:           |                    |
|---------------------------|--------------------|
| Operating Voltage         | 85-265V            |
| Power Consumption         | 18W                |
| Lumens per Watt           | 85 Lm/W            |
| Lumens                    | 1530 Lm            |
| Color Temperature         | 3000K-4000K        |
| Bulb Type                 | LED                |
| Replaces                  | Ceiling Lights     |
| Driver                    | Attached Driver    |
| CRI                       | <80                |
| Optics IP Rating          | IP33               |
| Fixture IP Rating         | IP33               |
| Power Factor              | <0.92              |
| Dimmable                  | No                 |
| Beam Angle                | 120°               |
| Operating Temperature     | -25°F / 40° C      |
| Vibration Shock Resistant | Yes                |
| Average Lamp Hours (Hrs)  | 30,000             |
| Lamp Base                 | E26 or AC wires    |
| Construction              | Aluminum           |
| Dimensions                | 8.5" x 8.5" x 1.5" |
| Weight                    | 1 Lbs.             |
| Warranty                  | 3 Year Limited     |