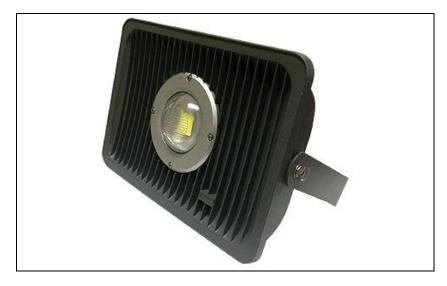

## Product ID: LF/FL/LED1X70/CW/UNV

**Application**: General Area Lighting, Parking Lot Lighting, Building Security.

| Specifications:           |                       |
|---------------------------|-----------------------|
| Operating Voltage         | 120-277V              |
| Power Consumption         | 70W                   |
| Lumens per Watt           | 100 Lm/W              |
| Lumens                    | 7000 Lm               |
| Color Temperature         | 6000K                 |
| Bulb Type                 | COB LED               |
| Replaces                  | HPS/MH 400            |
| Driver                    | Internal UL Driver    |
| CRI                       | <80                   |
| Optics IP Rating          | IP65                  |
| Fixture IP Rating         | IP65                  |
| Power Factor              | <0.95                 |
| Dimmable                  | No                    |
| Beam Angle                | 240°                  |
| Operating Temperature     | -30°/+50°C            |
| Vibration Shock Resistant | N/A                   |
| Average Lamp Hours (Hrs)  | 50,000                |
| Lamp Base                 | Hard Wire             |
| Construction              | Cast Aluminum         |
| Dimensions                | 11.75" x 8.25" x 4.5" |
| Weight                    | 7.9 Lbs.              |
| Warranty                  | 5 Year Limited        |