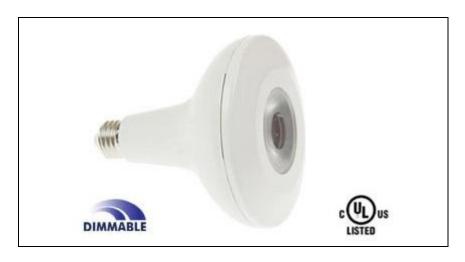

**Application**: General Area Lighting, Building Perimeter Lighting, Security Lighting, Wall Packs, and much more.

| Specifications:           |                 |
|---------------------------|-----------------|
| Operating Voltage         | 120V            |
| Power Consumption         | 14W             |
| Lumens per Watt           | 80 Lm/W         |
| Lumens                    | 1100 Lm         |
| Color Temperature         | 3000K           |
| Bulb Type                 | PAR38           |
| Replaces                  | 100W            |
| Driver                    | Dimmable Driver |
| CRI                       | <80             |
| Optics IP Rating          | IP60            |
| Fixture IP Rating         | IP60            |
| Power Factor              | <0.90           |
| Dimmable                  | Yes             |
| Beam Angle                | 45°             |
| Operating Temperature     | -25°/+40°C      |
| Vibration Shock Resistant | N/A             |
| Omni-Directional          | No              |
| Average Lamp Hours (Hrs)  | 25,000          |
| Lamp Base                 | E26             |
| Construction              | Aluminum        |
| Dimensions                | 4.80" x 5.30"   |
| Weight                    | 1.29 Lbs.       |
| Warranty                  | 5 Year Limited  |