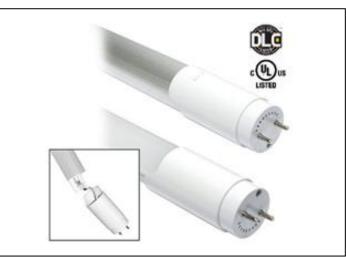

## Product ID: LED/T8/18W/4'/41K/HL

**Application:** LED replacement lamp for 4 Ft. T8/T12 Florescent tubes. Removable internal driver.

| Specifications:           |                           |
|---------------------------|---------------------------|
| Operating Voltage         | 120-277V                  |
| Power Consumption         | 18W                       |
| Lumens per Watt           | 110 Lm/W                  |
| Lumens                    | 1980 Lm                   |
| Color Temperature         | 4100K                     |
| Bulb Type                 | SMD LED                   |
| Replaces                  | T8/T12 4' Tubes           |
| Driver                    | Internal Removable Driver |
| CRI                       | <85                       |
| Optics IP Rating          | N/A                       |
| Fixture IP Rating         | IP20                      |
| Power Factor              | <0.97                     |
| Dimmable                  | No                        |
| Beam Angle                | 180°                      |
| Operating Temperature     | -20°/+40°C                |
| Vibration Shock Resistant | N/A                       |
| Omni-Directional          | N/A                       |
| Average Lamp Hours (Hrs)  | 50,000                    |
| Lamp Base                 | Bi-Pin                    |
| Construction              | Plastic                   |
| Dimensions                | 47.75" x 1.25"            |
| Weight                    | 0.75 Lbs.                 |
| Warranty                  | 5 Year Limited            |