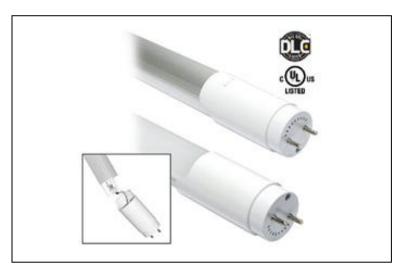

Product ID: LED/T8/18W/4/5K/HL

Application: LED replacement lamp for 4 Ft. T8/T12 Florescent tubes. Removable internal driver.

| Specifications:           |                           |
|---------------------------|---------------------------|
| Operating Voltage         | 120-277V                  |
| Power Consumption         | 18W                       |
| Lumens per Watt           | 115 Lm/W                  |
| Lumens                    | 2070 Lm                   |
| Color Temperature         | 5000K                     |
| Bulb Type                 | LED Tube                  |
| Replaces                  | T8/T12 4' Tubes           |
| Driver                    | Internal Removable Driver |
| CRI                       | <85                       |
| Optics IP Rating          | N/A                       |
| Fixture IP Rating         | IP20                      |
| Power Factor              | <0.97                     |
| Dimmable                  | No                        |
| Beam Angle                | 180°                      |
| Operating Temperature     | -20°/+40°C                |
| Vibration Shock Resistant | N/A                       |
| Omni-Directional          | N/A                       |
| Average Lamp Hours (Hrs)  | 50,000                    |
| Lamp Base                 | Bi-Pin                    |
| Construction              | Plastic                   |
| Dimensions                | 47.75" x 1.25"            |
| Weight                    | 0.75 Lbs.                 |
| Warranty                  | 5 Year Limited            |