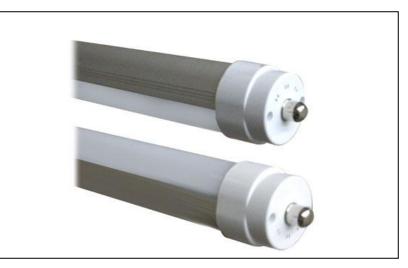

Application: LED replacement lamp for F96 T8/T12 florescent tubes.

| Specifications:           |                 |
|---------------------------|-----------------|
| Operating Voltage         | 120-277V        |
| Power Consumption         | 40W             |
| Lumens per Watt           | 100 Lm/W        |
| Lumens                    | 4000 Lm         |
| Color Temperature         | 5500K           |
| Bulb Type                 | T8 LED Tube     |
| Replaces                  | T8/T12 8' Tubes |
| Driver                    | Internal Driver |
| CRI                       | <80             |
| Optics IP Rating          | N/A             |
| Fixture IP Rating         | IP20            |
| Power Factor              | <0.97           |
| Dimmable                  | No              |
| Beam Angle                | 180°            |
| Operating Temperature     | -20°/+40°C      |
| Vibration Shock Resistant | N/A             |
| Omni-Directional          | N/A             |
| Average Lamp Hours (Hrs)  | 50,000          |
| Lamp Base                 | Single Pin      |
| Construction              | Plastic         |
| Dimensions                | 93.5" x 1"      |
| Weight                    | 0.75 Lbs.       |
| Warranty                  | 5 Year Limited  |