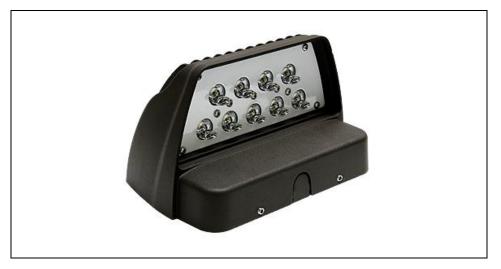

## Product ID: LF/WP/LED22/6K/UNV

**Application**: Walk Ways, Architectural, General outdoor illumination.

| Specifications:           |                    |
|---------------------------|--------------------|
| Operating Voltage         | 120-277V           |
| Power Consumption         | 22W                |
| Lumens per Watt           | 90 Lm/W            |
| Lumens                    | 1980 Lm            |
| Color Temperature         | 5700K              |
| Bulb Type                 | SMD LED            |
| Replaces                  | HPS/MH 50          |
| Driver                    | Internal UL Driver |
| CRI                       | <75                |
| Optics IP Rating          | N/A                |
| Fixture IP Rating         | IP65               |
| Power Factor              | <0.95              |
| Dimmable                  | No                 |
| Beam Angle                | 140°               |
| Operating Temperature     | -20°/+45°C         |
| Vibration Shock Resistant | N/A                |
| Omni-Directional          | No                 |
| Average Lamp Hours (Hrs)  | 50,000             |
| Lamp Base                 | Hard Wire          |
| Construction              | Cast Aluminum      |
| Weight                    | 3 Lb.              |
| Dimensions                | 8" x 5" x 4.75"    |
| Warranty                  | 5 Year Limited     |